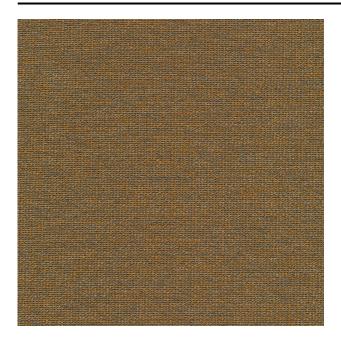

#### Description

A rugged upholstery fabric with a subtle colour effect. Woven with a specially developed mélange yarn, made from a combination of different coloured threads. The weave structure and the contrast between warp and weft, give this fabric a three-dimensional look. Reno is available in a wide range of modest and practical colours.

### **Product images**