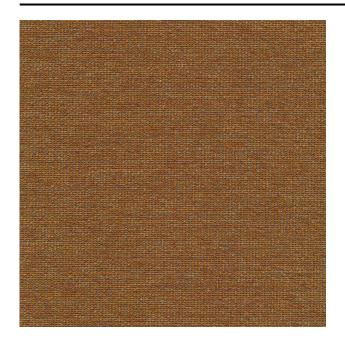

#### Description

A rugged upholstery fabric with a subtle colour effect. Woven with a specially developed mélange yarn, made from a combination of different coloured threads. The weave structure and the contrast between warp and weft, give this fabric a three-dimensional look. Reno is available in a wide range of modest and practical colours.

## **Product images**