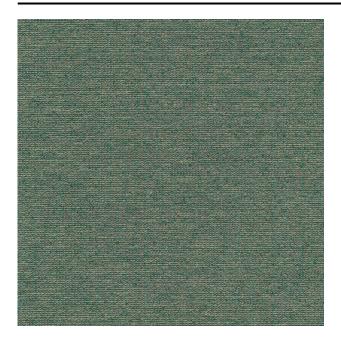

#### Description

A rugged upholstery fabric with a subtle colour effect. Woven with a specially developed mélange yarn, made from a combination of different coloured threads. The weave structure and the contrast between warp and weft, give this fabric a three-dimensional look. Reno is available in a wide range of modest and practical colours.

### **Product images**