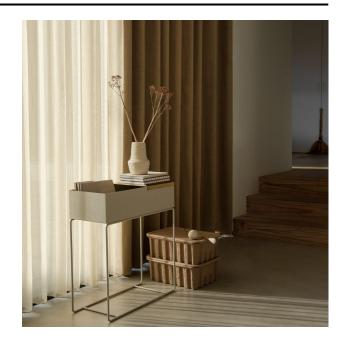

#### Description

A floor length, sheer curtain fabric in 100% Trevira CS with a layer of chintz, giving the fabric its shine. Wisper is on its way to becoming a Ploeg classic and due to its success is available in a more extensive, modern range of colours.

## Product images