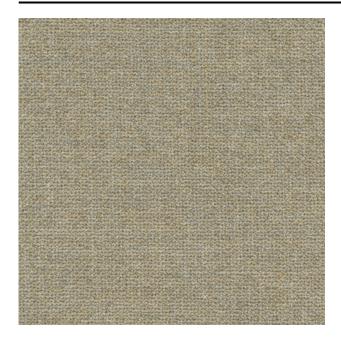

#### Description

A high quality upholstery fabric with a timeless character. The mixed yarns contribute to the pure feel of the fabric. The large proportion of wool in its composition makes it soft to the touch. Taro is designed with interior tints that emphasise the elegant and timeless character of the fabric.

#### **Specifications**

| Part ID                  | 0400280098                                 |
|--------------------------|--------------------------------------------|
| Composition              | 45% virgin wool, 45% polyester, 10% cotton |
| Width (cm)               | 140 cm                                     |
| Weight (g/m1)            | 1092 g/m1                                  |
| Lightfasness (scale 1-8) | 6                                          |
| Wear resistance          | 100000                                     |
| Flameretardant           | Yes                                        |
| Certifications           | OEKOTEX                                    |
| Color variants           | 21                                         |
| Shrinkage (%)            | 1%                                         |