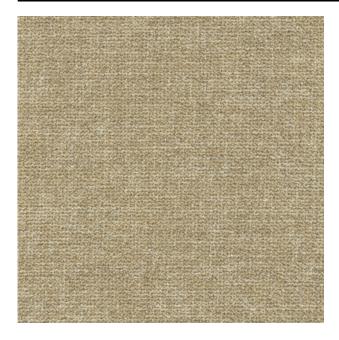

#### Description

A high quality upholstery fabric with a timeless character. The mixed yarns contribute to the pure feel of the fabric. The large proportion of wool in its composition makes it soft to the touch. Taro is designed with interior tints that emphasise the elegant and timeless character of the fabric.

#### **Specifications**

| Part ID                  | 0400280090                                 |
|--------------------------|--------------------------------------------|
| Composition              | 45% virgin wool, 45% polyester, 10% cotton |
| Width (cm)               | 140 cm                                     |
| Weight (g/m1)            | 1092 g/m1                                  |
| Lightfasness (scale 1-8) | 6                                          |
| Wear resistance          | 100000                                     |
| Flameretardant           | Yes                                        |
| Certifications           | OEKOTEX                                    |
| Color variants           | 21                                         |
| Shrinkage (%)            | 1%                                         |