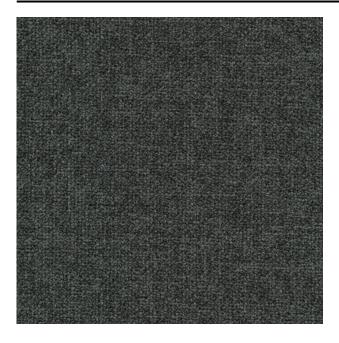

#### Description

A high quality upholstery fabric with a timeless character. The mixed yarns contribute to the pure feel of the fabric. The large proportion of wool in its composition makes it soft to the touch. Taro is designed with interior tints that emphasise the elegant and timeless character of the fabric.

#### **Specifications**

| Part ID                  | 0400280088                                 |
|--------------------------|--------------------------------------------|
| Composition              | 45% virgin wool, 45% polyester, 10% cotton |
| Width (cm)               | 140 cm                                     |
| Weight (g/m1)            | 1092 g/m1                                  |
| Lightfasness (scale 1-8) | 6                                          |
| Wear resistance          | 100000                                     |
| Flameretardant           | Yes                                        |
| Certifications           | OEKOTEX                                    |
| Color variants           | 21                                         |
| Shrinkage (%)            | 1%                                         |