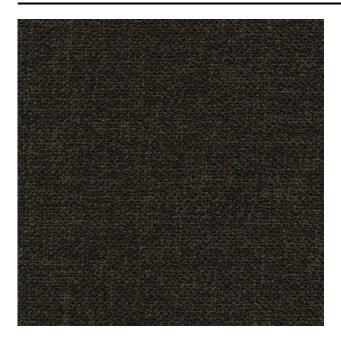

#### Description

A high quality upholstery fabric with a timeless character. The mixed yarns contribute to the pure feel of the fabric. The large proportion of wool in its composition makes it soft to the touch. Taro is designed with interior tints that emphasise the elegant and timeless character of the fabric.

## **Product images**