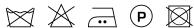

| Composition              | 45% virgin wool, 45% polyester, 10% cotton |
| Width (cm)               | 140 cm                                     |
| Weight (g/m1)            | 1092 g/m1                                  |
| Lightfasness (scale 1-8) | 6                                          |
| Wear resistance          | 100000                                     |
| Flameretardant           | Yes                                        |
| Certifications           | OEKOTEX                                    |
| Color variants           | 21                                         |
| Shrinkage (%)            | 1%                                         |
|                          |                                            |

### Washing instructions

Industrial washing instructions











Does not apply.

## **Product images**