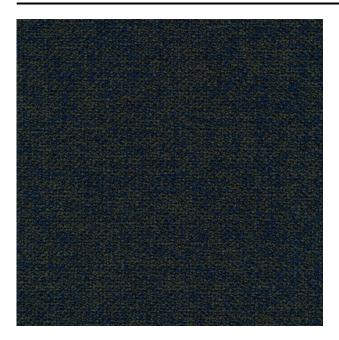

#### Description

A high quality upholstery fabric with a timeless character. The mixed yarns contribute to the pure feel of the fabric. The large proportion of wool in its composition makes it soft to the touch. Taro is designed with interior tints that emphasise the elegant and timeless character of the fabric.

#### **Specifications**

| Part ID                  | 0400280084                                 |
|--------------------------|--------------------------------------------|
| Composition              | 45% virgin wool, 45% polyester, 10% cotton |
| Width (cm)               | 140 cm                                     |
| Weight (g/m1)            | 1092 g/m1                                  |
| Lightfasness (scale 1-8) | 6                                          |
| Wear resistance          | 100000                                     |
| Flameretardant           | Yes                                        |
| Certifications           | OEKOTEX                                    |
| Color variants           | 21                                         |
| Shrinkage (%)            | 1%                                         |
|                          |                                            |

### **Product images**