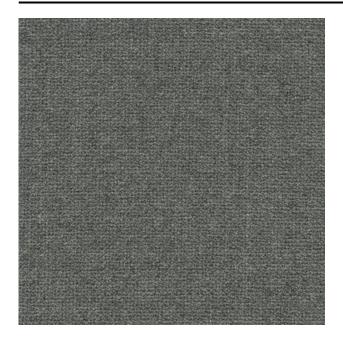

#### Description

A high quality upholstery fabric with a timeless character. The mixed yarns contribute to the pure feel of the fabric. The large proportion of wool in its composition makes it soft to the touch. Taro is designed with interior tints that emphasise the elegant and timeless character of the fabric.

#### **Specifications**

| Part ID                  | 0400280081                                 |
|--------------------------|--------------------------------------------|
| Composition              | 45% virgin wool, 45% polyester, 10% cotton |
| Width (cm)               | 140 cm                                     |
| Weight (g/m1)            | 1092 g/m1                                  |
| Lightfasness (scale 1-8) | 6                                          |
| Wear resistance          | 100000                                     |
| Flameretardant           | Yes                                        |
| Certifications           | OEKOTEX                                    |
| Color variants           | 21                                         |
| Shrinkage (%)            | 1%                                         |
|                          |                                            |

### **Product images**