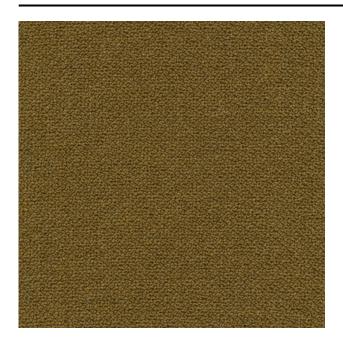

#### Description

A high quality upholstery fabric with a timeless character. The mixed yarns contribute to the pure feel of the fabric. The large proportion of wool in its composition makes it soft to the touch. Taro is designed with interior tints that emphasise the elegant and timeless character of the fabric.

### **Product images**