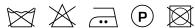

Composition              | 45% virgin wool, 45% polyester, 10% cotton |
| Width (cm)               | 140 cm                                     |
| Weight (g/m1)            | 1092 g/m1                                  |
| Lightfasness (scale 1-8) | 6                                          |
| Wear resistance          | 100000                                     |
| Flameretardant           | Yes                                        |
| Certifications           | OEKOTEX                                    |
| Color variants           | 21                                         |
| Shrinkage (%)            | 1%                                         |
|                          |                                            |

#### Washing instructions

Industrial washing instructions











Does not apply.

### **Product images**