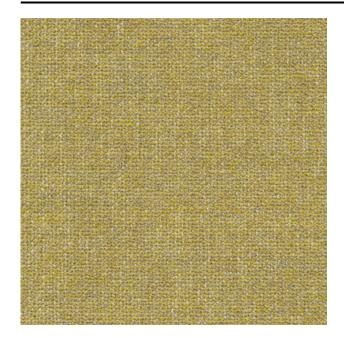

#### Description

A high quality upholstery fabric with a timeless character. The mixed yarns contribute to the pure feel of the fabric. The large proportion of wool in its composition makes it soft to the touch. Taro is designed with interior tints that emphasise the elegant and timeless character of the fabric.

### **Product images**