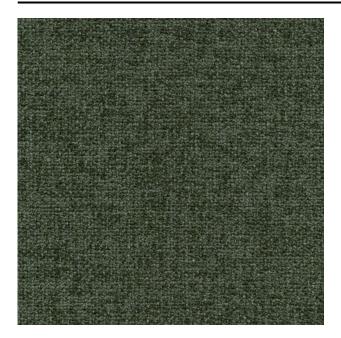

lyester, 10% cotton |
| Width (cm)               | 140 cm                                     |
| Weight (g/m1)            | 1092 g/m1                                  |
| Lightfasness (scale 1-8) | 6                                          |
| Wear resistance          | 100000                                     |
| Flameretardant           | Yes                                        |
| Certifications           | OEKOTEX                                    |
| Color variants           | 21                                         |
| Shrinkage (%)            | 1%                                         |
|                          |                                            |

#### Washing instructions

Industrial washing instructions











Does not apply.

### **Product images**