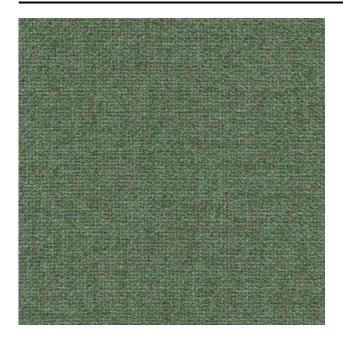

#### Description

A high quality upholstery fabric with a timeless character. The mixed yarns contribute to the pure feel of the fabric. The large proportion of wool in its composition makes it soft to the touch. Taro is designed with interior tints that emphasise the elegant and timeless character of the fabric.

### **Product images**