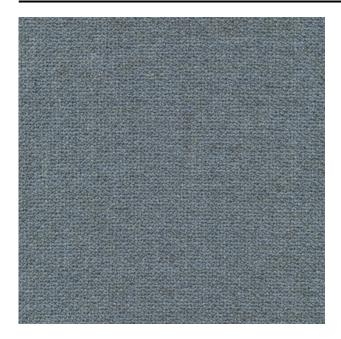

#### Description

A high quality upholstery fabric with a timeless character. The mixed yarns contribute to the pure feel of the fabric. The large proportion of wool in its composition makes it soft to the touch. Taro is designed with interior tints that emphasise the elegant and timeless character of the fabric.

#### **Specifications**

| Part ID                  | 0400280044                                 |
|--------------------------|--------------------------------------------|
| Composition              | 45% virgin wool, 45% polyester, 10% cotton |
| Width (cm)               | 140 cm                                     |
| Weight (g/m1)            | 1092 g/m1                                  |
| Lightfasness (scale 1-8) | 6                                          |
| Wear resistance          | 100000                                     |
| Flameretardant           | Yes                                        |
| Certifications           | OEKOTEX                                    |
| Color variants           | 21                                         |
| Shrinkage (%)            | 1%                                         |