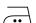

position              | 45% virgin wool, 45% polyester, 10% cotton |
| Width (cm)               | 140 cm                                     |
| Weight (g/m1)            | 1092 g/m1                                  |
| Lightfasness (scale 1-8) | 6                                          |
| Wear resistance          | 100000                                     |
| Flameretardant           | Yes                                        |
| Certifications           | OEKOTEX                                    |
| Color variants           | 21                                         |
| Shrinkage (%)            | 1%                                         |
|                          |                                            |

#### Washing instructions

Industrial washing instructions











Does not apply.

### **Product images**