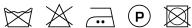

omposition              | 45% virgin wool, 45% polyester, 10% cotton |
| Width (cm)               | 140 cm                                     |
| Weight (g/m1)            | 1092 g/m1                                  |
| Lightfasness (scale 1-8) | 6                                          |
| Wear resistance          | 100000                                     |
| Flameretardant           | Yes                                        |
| Certifications           | OEKOTEX                                    |
| Color variants           | 21                                         |
| Shrinkage (%)            | 1%                                         |
|                          |                                            |

#### Washing instructions

Industrial washing instructions











Does not apply.

### **Product images**