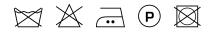

|
|--------------------------|--------------------------------------------|
| Composition              | 45% virgin wool, 45% polyester, 10% cotton |
| Width (cm)               | 140 cm                                     |
| Weight (g/m1)            | 1092 g/m1                                  |
| Lightfasness (scale 1-8) | 6                                          |
| Wear resistance          | 100000                                     |
| Flameretardant           | Yes                                        |
| Certifications           | OEKOTEX                                    |
| Color variants           | 21                                         |
| Shrinkage (%)            | 1%                                         |

#### Washing instructions



Does not apply.



### Product images