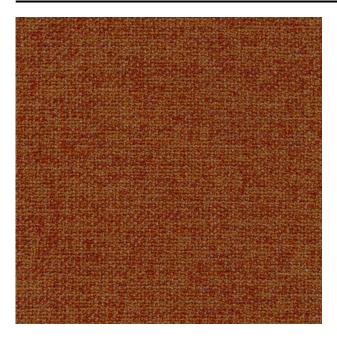

#### Description

A high quality upholstery fabric with a timeless character. The mixed yarns contribute to the pure feel of the fabric. The large proportion of wool in its composition makes it soft to the touch. Taro is designed with interior tints that emphasise the elegant and timeless character of the fabric.

#### **Specifications**

| Part ID                  | 0400280021                                 |
|--------------------------|--------------------------------------------|
| Composition              | 45% virgin wool, 45% polyester, 10% cotton |
| Width (cm)               | 140 cm                                     |
| Weight (g/m1)            | 1092 g/m1                                  |
| Lightfasness (scale 1-8) | 6                                          |
| Wear resistance          | 100000                                     |
| Flameretardant           | Yes                                        |
| Certifications           | OEKOTEX                                    |
| Color variants           | 21                                         |
| Shrinkage (%)            | 1%                                         |