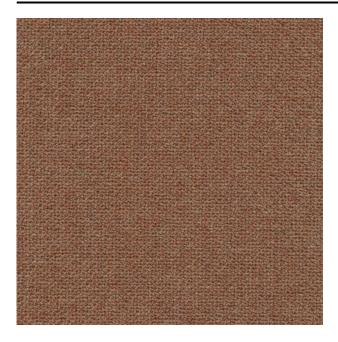

#### Description

A high quality upholstery fabric with a timeless character. The mixed yarns contribute to the pure feel of the fabric. The large proportion of wool in its composition makes it soft to the touch. Taro is designed with interior tints that emphasise the elegant and timeless character of the fabric.

#### **Specifications**

| Part ID                  | 0400280011                                 |
|--------------------------|--------------------------------------------|
| Composition              | 45% virgin wool, 45% polyester, 10% cotton |
| Width (cm)               | 140 cm                                     |
| Weight (g/m1)            | 1092 g/m1                                  |
| Lightfasness (scale 1-8) | 6                                          |
| Wear resistance          | 100000                                     |
| Flameretardant           | Yes                                        |
| Certifications           | OEKOTEX                                    |
| Color variants           | 21                                         |
| Shrinkage (%)            | 1%                                         |