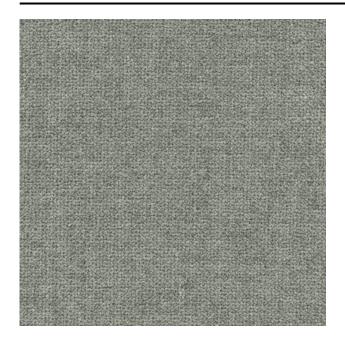

#### Description

A high quality upholstery fabric with a timeless character. The mixed yarns contribute to the pure feel of the fabric. The large proportion of wool in its composition makes it soft to the touch. Taro is designed with interior tints that emphasise the elegant and timeless character of the fabric.

## Product images