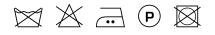

|
|--------------------------|--------------------------------------------|
| Composition              | 45% virgin wool, 45% polyester, 10% cotton |
| Width (cm)               | 140 cm                                     |
| Weight (g/m1)            | 1092 g/m1                                  |
| Lightfasness (scale 1-8) | 6                                          |
| Wear resistance          | 100000                                     |
| Flameretardant           | Yes                                        |
| Certifications           | OEKOTEX                                    |
| Color variants           | 21                                         |
| Shrinkage (%)            | 1%                                         |

#### Washing instructions



Does not apply.



## **Product images**