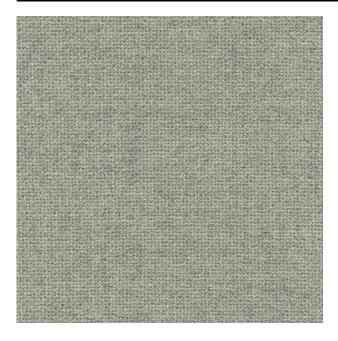

## Description

A high quality upholstery fabric with a timeless character. The mixed yarns contribute to the pure feel of the fabric. The large proportion of wool in its composition makes it soft to the touch. Taro is designed with interior tints that emphasise the elegant and timeless character of the fabric.

## **Product images**