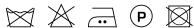

Composition              | 45% virgin wool, 45% polyester, 10% cotton |
| Width (cm)               | 140 cm                                     |
| Weight (g/m1)            | 1092 g/m1                                  |
| Lightfasness (scale 1-8) | 6                                          |
| Wear resistance          | 100000                                     |
| Flameretardant           | Yes                                        |
| Certifications           | OEKOTEX                                    |
| Color variants           | 21                                         |
| Shrinkage (%)            | 1%                                         |
|                          |                                            |

#### Washing instructions

Industrial washing instructions











Does not apply.

### **Product images**