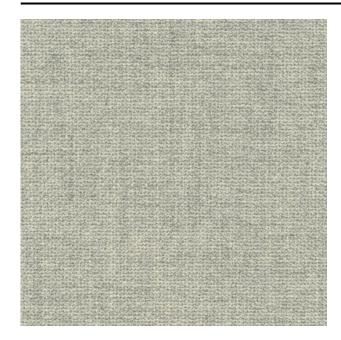

#### Description

A high quality upholstery fabric with a timeless character. The mixed yarns contribute to the pure feel of the fabric. The large proportion of wool in its composition makes it soft to the touch. Taro is designed with interior tints that emphasise the elegant and timeless character of the fabric.

### **Product images**