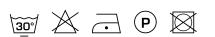

|
| Weight (g/m1)            | 1015 g/m1                                                  |
| Lightfasness (scale 1-8) | 5                                                          |
| Pilling                  | 4                                                          |
| Wear resistance          | 50000                                                      |
| Flameretardant           | Yes                                                        |
| Certifications           | OEKOTEX                                                    |
| Color variants           | 18                                                         |
| Shrinkage (%)            | 1%                                                         |

#### Washing instructions

#### Industrial washing instructions



Does not apply.

### Product images