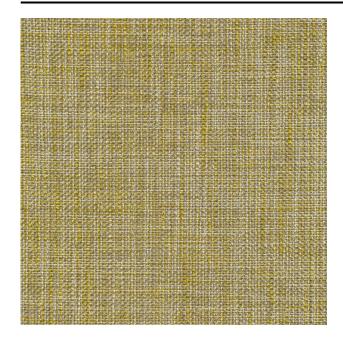

#### Description

A nice robust base fabric. The minimalist weave combined with the blended yarns lend the fabric character, allowing for versatile application. Mida incorporates yarns made from recycled PET and recycled waste from polyester and acrylic production.

#### **Specifications**

| Part ID                  | 0400260096                                                 |
|--------------------------|------------------------------------------------------------|
| Composition              | 44% acrylic, 42% recycled polyester, 8% acrylic, 6% cotton |
| Width (cm)               | 140 cm                                                     |
| Weight (g/m1)            | 750 g/m1                                                   |
| Lightfasness (scale 1-8) | 5                                                          |
| Pilling                  | 4                                                          |
| Wear resistance          | 50000                                                      |
| Flameretardant           | Yes                                                        |
| Certifications           | OEKOTEX                                                    |
| Color variants           | 18                                                         |
| Shrinkage (%)            | 1%                                                         |
|                          |                                                            |