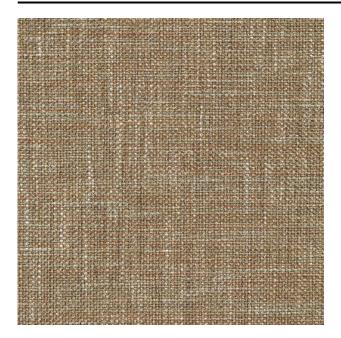

#### Description

A nice robust base fabric. The minimalist weave combined with the blended yarns lend the fabric character, allowing for versatile application. Mida incorporates yarns made from recycled PET and recycled waste from polyester and acrylic production.