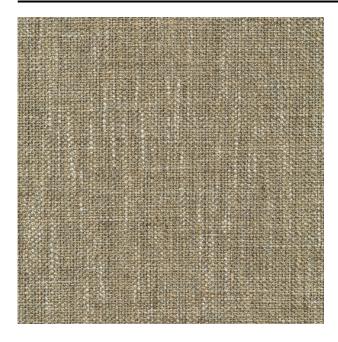

#### Description

A nice robust base fabric. The minimalist weave combined with the blended yarns lend the fabric character, allowing for versatile application. Mida incorporates yarns made from recycled PET and recycled waste from polyester and acrylic production.

#### **Specifications**

| Part ID                  | 0400260009                                                 |
|--------------------------|------------------------------------------------------------|
| Composition              | 44% acrylic, 42% recycled polyester, 8% acrylic, 6% cotton |
| Width (cm)               | 140 cm                                                     |
| Weight (g/m1)            | 1015 g/m1                                                  |
| Lightfasness (scale 1-8) | 5                                                          |
| Pilling                  | 4                                                          |
| Wear resistance          | 50000                                                      |
| Flameretardant           | Yes                                                        |
| Certifications           | OEKOTEX                                                    |
| Color variants           | 18                                                         |
| Shrinkage (%)            | 1%                                                         |

### **Product images**