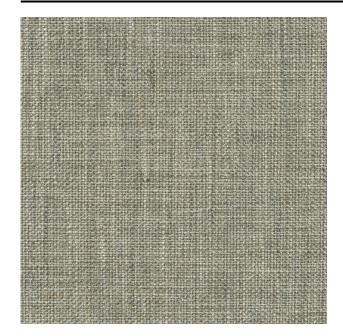

#### Description

A nice robust base fabric. The minimalist weave combined with the blended yarns lend the fabric character, allowing for versatile application. Mida incorporates yarns made from recycled PET and recycled waste from polyester and acrylic production.

## **Product images**