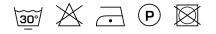

polyester, 8% acrylic, 6% cotton |
| Width (cm)               | 140 cm                                                     |
| Weight (g/m1)            | 1015 g/m1                                                  |
| Lightfasness (scale 1-8) | 5                                                          |
| Pilling                  | 4                                                          |
| Wear resistance          | 50000                                                      |
| Certifications           | OEKOTEX                                                    |
| Color variants           | 18                                                         |
| Shrinkage (%)            | 1%                                                         |

## Washing instructions



Does not apply.



# **Product images**