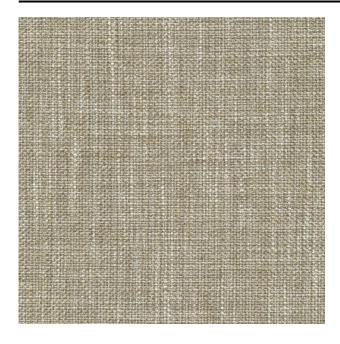

# Description

A nice robust base fabric. The minimalist weave combined with the blended yarns lend the fabric character, allowing for versatile application. Mida incorporates yarns made from recycled PET and recycled waste from polyester and acrylic production.

# **Product images**