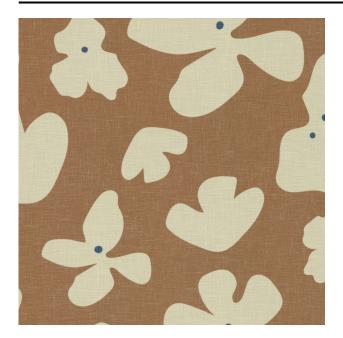

#### Description

A tightly woven curtain fabric with a floral pattern. Designed with a slight nod to Weverij de Ploeg's history of fabric printing. The graphic print and natural weave complement each other. Hebe is a curtain fabric that creates a soft, comfortable interior.