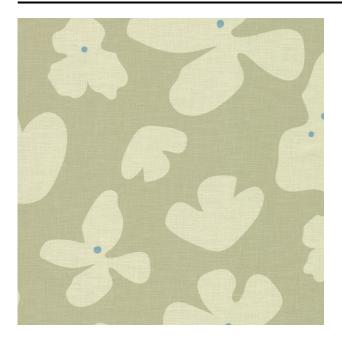

#### Description

A tightly woven curtain fabric with a floral pattern. Designed with a slight nod to Weverij de Ploeg's history of fabric printing. The graphic print and natural weave complement each other. Hebe is a curtain fabric that creates a soft, comfortable interior.

### Product images