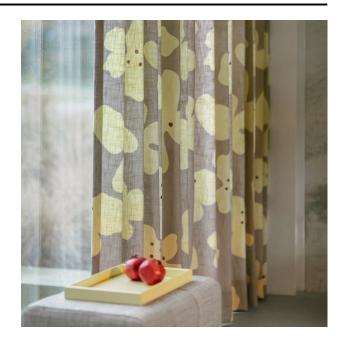

#### Description

A tightly woven curtain fabric with a floral pattern. Designed with a slight nod to Weverij de Ploeg's history of fabric printing. The graphic print and natural weave complement each other. Hebe is a curtain fabric that creates a soft, comfortable interior.