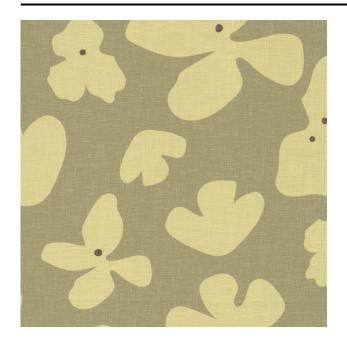

#### Description

A tightly woven curtain fabric with a floral pattern. Designed with a slight nod to Weverij de Ploeg's history of fabric printing. The graphic print and natural weave complement each other. Hebe is a curtain fabric that creates a soft, comfortable interior.