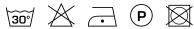

# deploeg:

## **YUBA 66**

#### Description

A blackout curtain fabric with a floral pattern. The playful flowers seem to have been painted directly onto the material. The over-all print makes Yuba both a statement and a very versatile curtain fabric.

#### **Specifications**

| Part ID                  | 0106500066     |
|--------------------------|----------------|
| Composition              | 100% polyester |
| Width (cm)               | 315 cm         |
| Weight (g/m1)            | 1084 g/m1      |
| Lightfasness (scale 1-8) | 5              |
| Certifications           | OEKOTEX        |
| Color variants           | 3              |
| Report                   | 100            |
| Shrinkage (%)            | 1%             |

#### Washing instructions

Industrial washing instructions











Does not apply.

### Product images