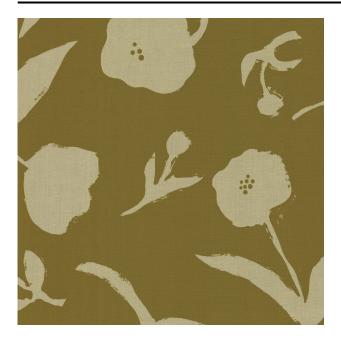

#### Description

A blackout curtain fabric with a floral pattern. The playful flowers seem to have been painted directly onto the material. The over-all print makes Yuba both a statement and a very versatile curtain fabric.