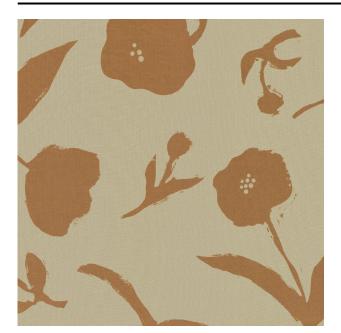

#### Description

A blackout curtain fabric with a floral pattern. The playful flowers seem to have been painted directly onto the material. The over-all print makes Yuba both a statement and a very versatile curtain fabric.