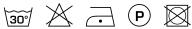

# deploeg:

## **YUBA 11**

#### Description

A blackout curtain fabric with a floral pattern. The playful flowers seem to have been painted directly onto the material. The over-all print makes Yuba both a statement and a very versatile curtain fabric.

#### **Specifications**

| Part ID                  | 0106500011     |
|--------------------------|----------------|
| Composition              | 100% polyester |
| Width (cm)               | 315 cm         |
| Weight (g/m1)            | 1084 g/m1      |
| Lightfasness (scale 1-8) | 5              |
| Certifications           | OEKOTEX        |
| Color variants           | 3              |
| Report                   | 100            |
| Shrinkage (%)            | 1%             |

#### Washing instructions

Industrial washing instructions











Does not apply.

### Product images