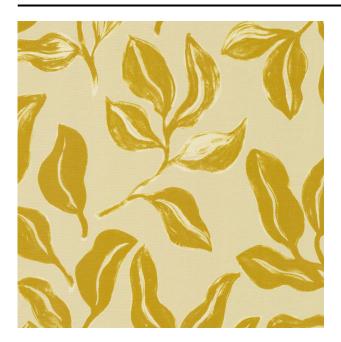

#### Description

A floor-to-ceiling curtain fabric with a floral design. A multitude of colourful leaves meander across the fabric. Sage is printed on an in-between material with a refined texture and a subtle sheen. This makes it a real eye-catcher in any interior.