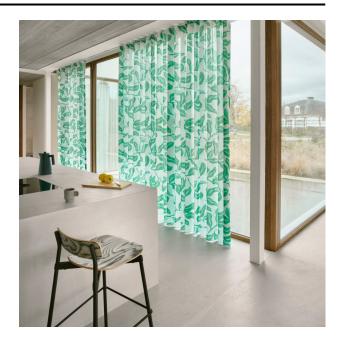

#### Description

A floor-to-ceiling curtain fabric with a floral design. A multitude of colourful leaves meander across the fabric. Sage is printed on an in-between material with a refined texture and a subtle sheen. This makes it a real eye-catcher in any interior.