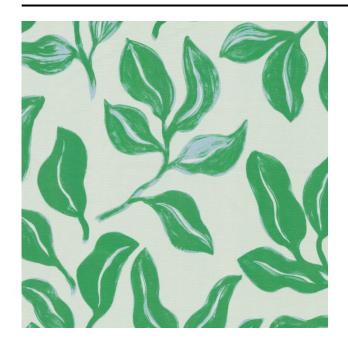

#### Description

A floor-to-ceiling curtain fabric with a floral design. A multitude of colourful leaves meander across the fabric. Sage is printed on an in-between material with a refined texture and a subtle sheen. This makes it a real eye-catcher in any interior.