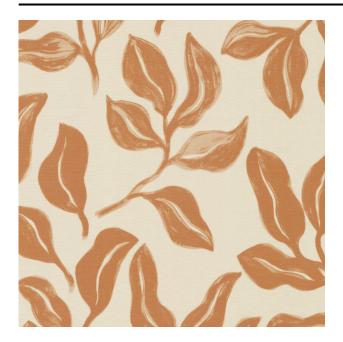

#### Description

A floor-to-ceiling curtain fabric with a floral design. A multitude of colourful leaves meander across the fabric. Sage is printed on an in-between material with a refined texture and a subtle sheen. This makes it a real eye-catcher in any interior.