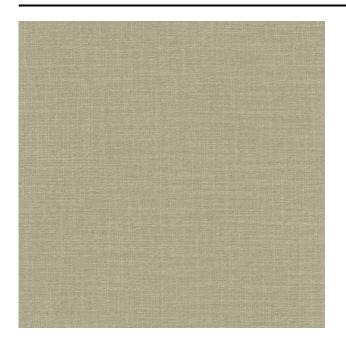

#### Description

A floor-to-ceiling curtain fabric with melange effect. The material has a dry look and supple movement. With its subdued colour tones, Eden is a good basis for an interior and is made from recycled yarns.

#### **Specifications**

| Part ID                  | 0106480091                            |
|--------------------------|---------------------------------------|
| Composition              | 75% recycled polyester, 25% polyester |
| Width (cm)               | 300 cm                                |
| Weight (g/m1)            | 888 g/m1                              |
| Lightfasness (scale 1-8) | 6                                     |
| Certifications           | OEKOTEX                               |
| Color variants           | 18                                    |
| Shrinkage (%)            | 1%                                    |
|                          |                                       |