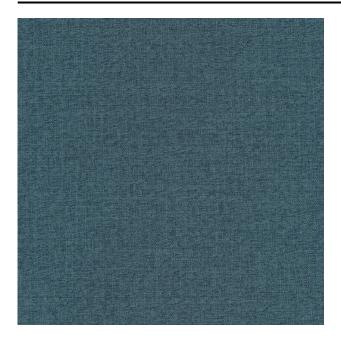

#### Description

A floor-to-ceiling curtain fabric with melange effect. The material has a dry look and supple movement. With its subdued colour tones, Eden is a good basis for an interior and is made from recycled yarns.

### **Product images**