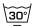

e from recycled yarns.

#### **Specifications**

| Part ID                  | 0106480009                            |
|--------------------------|---------------------------------------|
| Composition              | 75% recycled polyester, 25% polyester |
| Width (cm)               | 300 cm                                |
| Weight (g/m1)            | 888 g/m1                              |
| Lightfasness (scale 1-8) | 6                                     |
| Certifications           | OEKOTEX                               |
| Color variants           | 18                                    |
| Shrinkage (%)            | 1%                                    |
|                          |                                       |

#### Washing instructions

Industrial washing instructions











Does not apply.

### **Product images**