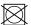

ecycled yarns.

#### **Specifications**

| Part ID                  | 0106480009                            |
|--------------------------|---------------------------------------|
| Composition              | 75% recycled polyester, 25% polyester |
| Width (cm)               | 300 cm                                |
| Weight (g/m1)            | 888 g/m1                              |
| Lightfasness (scale 1-8) | 6                                     |
| Certifications           | OEKOTEX                               |
| Color variants           | 18                                    |
| Shrinkage (%)            | 1%                                    |
|                          |                                       |

#### Washing instructions

Industrial washing instructions











Does not apply.

### **Product images**