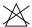

from recycled yarns.

#### **Specifications**

| Part ID                  | 0106480009                            |
|--------------------------|---------------------------------------|
| Composition              | 75% recycled polyester, 25% polyester |
| Width (cm)               | 300 cm                                |
| Weight (g/m1)            | 888 g/m1                              |
| Lightfasness (scale 1-8) | 6                                     |
| Certifications           | OEKOTEX                               |
| Color variants           | 18                                    |
| Shrinkage (%)            | 1%                                    |
|                          |                                       |

#### Washing instructions

Industrial washing instructions











Does not apply.

### **Product images**