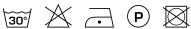

om recycled yarns.

#### **Specifications**

| Part ID                  | 0106480009                            |
|--------------------------|---------------------------------------|
| Composition              | 75% recycled polyester, 25% polyester |
| Width (cm)               | 300 cm                                |
| Weight (g/m1)            | 888 g/m1                              |
| Lightfasness (scale 1-8) | 6                                     |
| Certifications           | OEKOTEX                               |
| Color variants           | 18                                    |
| Shrinkage (%)            | 1%                                    |
|                          |                                       |

#### Washing instructions

Industrial washing instructions











Does not apply.

### **Product images**