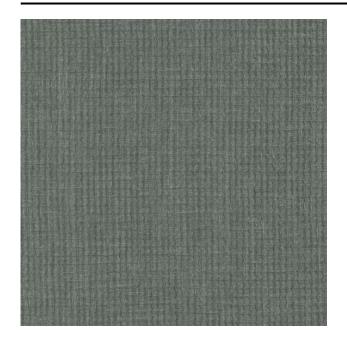

#### Description

A soft in-between curtain fabric that drapes beautifully. Zora has a special waffle weave that gives the fabric its unique character. The combination of recycled polyester and linen also creates a natural finish.

#### **Specifications**

| Part ID                  | 0106470040                        |
|--------------------------|-----------------------------------|
| Composition              | 60% recycled polyester, 40% linen |
| Width (cm)               | 300 cm                            |
| Weight (g/m1)            | 423 g/m1                          |
| Lightfasness (scale 1-8) | 5                                 |
| Certifications           | OEKOTEX                           |
| Color variants           | 6                                 |
| Shrinkage (%)            | 3%                                |
|                          |                                   |