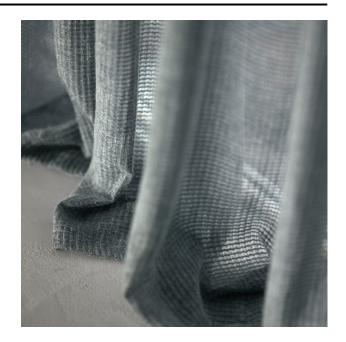

#### Description

A soft in-between curtain fabric that drapes beautifully. Zora has a special waffle weave that gives the fabric its unique character. The combination of recycled polyester and linen also creates a natural finish.

### Product images