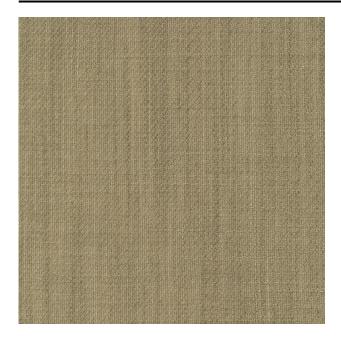

#### Description

A floor-to-ceiling curtain fabric that drapes fluidly. With a visible woven structure and soft yarns, Owen is a highend curtain textile. Available in six subdued colour combinations that enhance the elegant character of the fabric. Owen is made from recycled, flame-retardant yarns.

#### **Specifications**

| Part ID                  | 0106460091                         |
|--------------------------|------------------------------------|
| Composition              | 100% recycled polyester trevira cs |
| Width (cm)               | 325 cm                             |
| Weight (g/m1)            | 618 g/m1                           |
| Lightfasness (scale 1-8) | 5                                  |
| Flameretardant           | Yes                                |
| Certifications           | OEKOTEX                            |
| Color variants           | 6                                  |
| Shrinkage (%)            | 2%                                 |