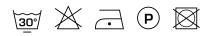

n is made from recycled, flame-retardant yarns.

#### **Specifications**

| Part ID                  | 0106460091                         |
|--------------------------|------------------------------------|
| Composition              | 100% recycled polyester trevira cs |
| Width (cm)               | 325 cm                             |
| Weight (g/m1)            | 618 g/m1                           |
| Lightfasness (scale 1-8) | 5                                  |
| Flameretardant           | Yes                                |
| Certifications           | OEKOTEX                            |
| Color variants           | 6                                  |
| Shrinkage (%)            | 2%                                 |

#### Washing instructions

#### Industrial washing instructions



Does not apply.

### Product images