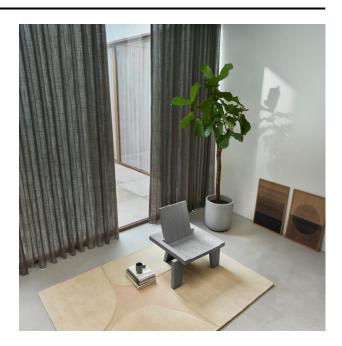

#### Description

A floor-to-ceiling curtain fabric that drapes fluidly. With a visible woven structure and soft yarns, Owen is a highend curtain textile. Available in six subdued colour combinations that enhance the elegant character of the fabric. Owen is made from recycled, flame-retardant yarns.