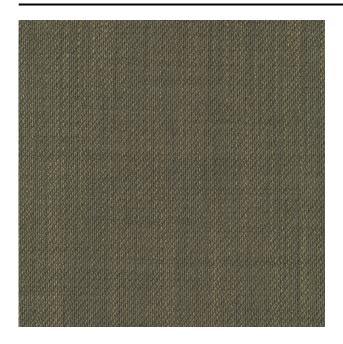

#### Description

A floor-to-ceiling curtain fabric that drapes fluidly. With a visible woven structure and soft yarns, Owen is a highend curtain textile. Available in six subdued colour combinations that enhance the elegant character of the fabric. Owen is made from recycled, flame-retardant yarns.

#### **Specifications**

| Part ID                  | 0106460088                         |
|--------------------------|------------------------------------|
| Composition              | 100% recycled polyester trevira cs |
| Width (cm)               | 325 cm                             |
| Weight (g/m1)            | 618 g/m1                           |
| Lightfasness (scale 1-8) | 5                                  |
| Flameretardant           | Yes                                |
| Certifications           | OEKOTEX                            |
| Color variants           | 6                                  |
| Shrinkage (%)            | 2%                                 |