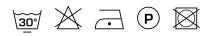

n is made from recycled, flame-retardant yarns.

#### **Specifications**

| Part ID                  | 0106460011                         |
|--------------------------|------------------------------------|
| Composition              | 100% recycled polyester trevira cs |
| Width (cm)               | 325 cm                             |
| Weight (g/m1)            | 618 g/m1                           |
| Lightfasness (scale 1-8) | 5                                  |
| Flameretardant           | Yes                                |
| Certifications           | OEKOTEX                            |
| Color variants           | 6                                  |
| Shrinkage (%)            | 2%                                 |

#### Washing instructions

#### Industrial washing instructions



Does not apply.

### Product images