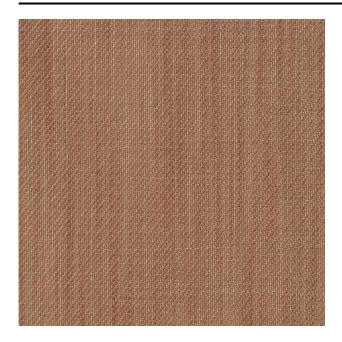

#### Description

A floor-to-ceiling curtain fabric that drapes fluidly. With a visible woven structure and soft yarns, Owen is a highend curtain textile. Available in six subdued colour combinations that enhance the elegant character of the fabric. Owen is made from recycled, flame-retardant yarns.

### Product images