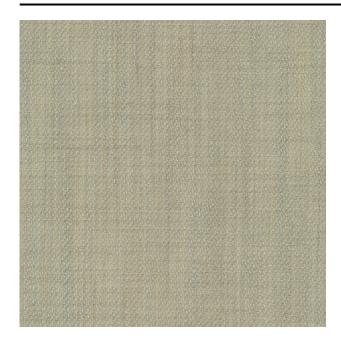

#### Description

A floor-to-ceiling curtain fabric that drapes fluidly. With a visible woven structure and soft yarns, Owen is a highend curtain textile. Available in six subdued colour combinations that enhance the elegant character of the fabric. Owen is made from recycled, flame-retardant yarns.

### **Product images**