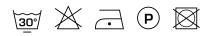

n is made from recycled, flame-retardant yarns.

#### **Specifications**

| Part ID                  | 0106460001                         |
|--------------------------|------------------------------------|
| Composition              | 100% recycled polyester trevira cs |
| Width (cm)               | 325 cm                             |
| Weight (g/m1)            | 618 g/m1                           |
| Lightfasness (scale 1-8) | 5                                  |
| Flameretardant           | Yes                                |
| Certifications           | OEKOTEX                            |
| Color variants           | 6                                  |
| Shrinkage (%)            | 2%                                 |

#### Washing instructions

#### Industrial washing instructions



Does not apply.

### Product images