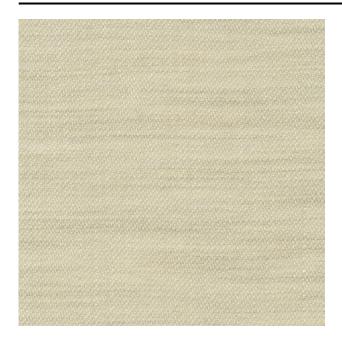

#### Description

A floor-to-ceiling curtain fabric that drapes fluidly. With a visible woven structure and soft yarns, Owen is a highend curtain textile. Available in six subdued colour combinations that enhance the elegant character of the fabric. Owen is made from recycled, flame-retardant yarns.

### Product images