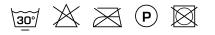

# deplœg:

## **CENA 89**

#### Description

A soft, supple in-between curtain fabric. The slub yarns contain a small amount of linen, which gives the open weave of this fabric a natural multi-coloured effect. Cena includes a series of interior shades that match the character of the textile.

#### **Specifications**

| Part ID                  | 0106440089               |
|--------------------------|--------------------------|
| Composition              | 69% polyester, 31% linen |
| Width (cm)               | 300 cm                   |
| Weight (g/m1)            | 528 g/m1                 |
| Lightfasness (scale 1-8) | 5                        |
| Color variants           | 17                       |
| Shrinkage (%)            | 2%                       |

#### Washing instructions



#### Industrial washing instructions

Does not apply.

### Product images