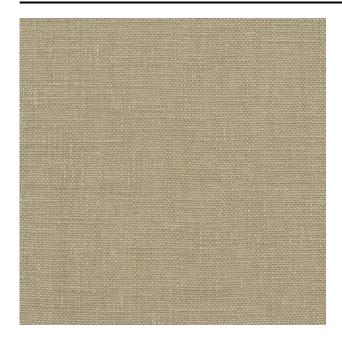

#### Description

A soft, supple in-between curtain fabric. The slub yarns contain a small amount of linen, which gives the open weave of this fabric a natural multi-coloured effect. Cena includes a series of interior shades that match the character of the textile.

### Product images