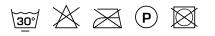

# deplœg:

## **CENA 84**

#### Description

A soft, supple in-between curtain fabric. The slub yarns contain a small amount of linen, which gives the open weave of this fabric a natural multi-coloured effect. Cena includes a series of interior shades that match the character of the textile.

#### **Specifications**

| Part ID                  | 0106440084               |
|--------------------------|--------------------------|
| Composition              | 69% polyester, 31% linen |
| Width (cm)               | 300 cm                   |
| Weight (g/m1)            | 528 g/m1                 |
| Lightfasness (scale 1-8) | 5                        |
| Color variants           | 17                       |
| Shrinkage (%)            | 2%                       |

#### Washing instructions



#### Industrial washing instructions

Does not apply.

### Product images