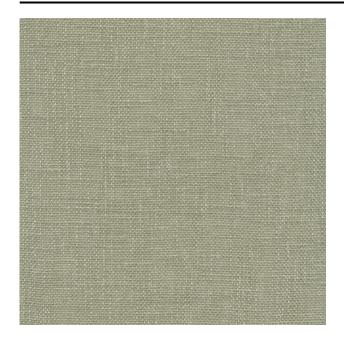

#### Description

A soft, supple in-between curtain fabric. The slub yarns contain a small amount of linen, which gives the open weave of this fabric a natural multi-coloured effect. Cena includes a series of interior shades that match the character of the textile.

### Product images