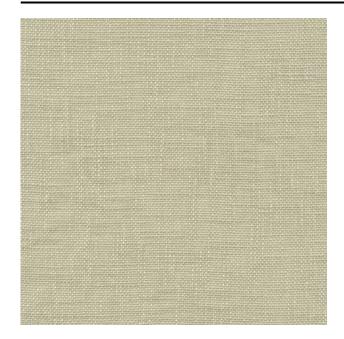

#### Description

A soft, supple in-between curtain fabric. The slub yarns contain a small amount of linen, which gives the open weave of this fabric a natural multi-coloured effect. Cena includes a series of interior shades that match the character of the textile.

### Product images