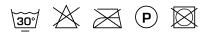

# deplœg:

## **CENA 81**

#### Description

A soft, supple in-between curtain fabric. The slub yarns contain a small amount of linen, which gives the open weave of this fabric a natural multi-coloured effect. Cena includes a series of interior shades that match the character of the textile.

#### **Specifications**

| Part ID                  | 0106440081               |
|--------------------------|--------------------------|
| Composition              | 69% polyester, 31% linen |
| Width (cm)               | 300 cm                   |
| Weight (g/m1)            | 528 g/m1                 |
| Lightfasness (scale 1-8) | 5                        |
| Color variants           | 17                       |
| Shrinkage (%)            | 2%                       |

#### Washing instructions



#### Industrial washing instructions

Does not apply.

### Product images