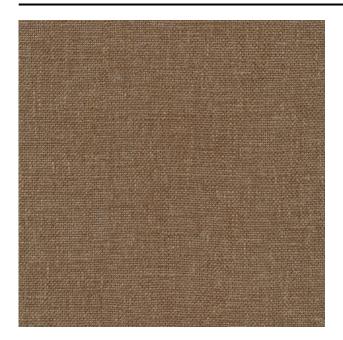

#### Description

A soft, supple in-between curtain fabric. The slub yarns contain a small amount of linen, which gives the open weave of this fabric a natural multi-coloured effect. Cena includes a series of interior shades that match the character of the textile.

### **Product images**