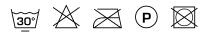

# deplœg:

## **CENA 67**

#### Description

A soft, supple in-between curtain fabric. The slub yarns contain a small amount of linen, which gives the open weave of this fabric a natural multi-coloured effect. Cena includes a series of interior shades that match the character of the textile.

#### **Specifications**

| Part ID                  | 0106440067               |
|--------------------------|--------------------------|
| Composition              | 69% polyester, 31% linen |
| Width (cm)               | 300 cm                   |
| Weight (g/m1)            | 528 g/m1                 |
| Lightfasness (scale 1-8) | 5                        |
| Color variants           | 17                       |
| Shrinkage (%)            | 2%                       |

#### Washing instructions



#### Industrial washing instructions

Does not apply.

### Product images