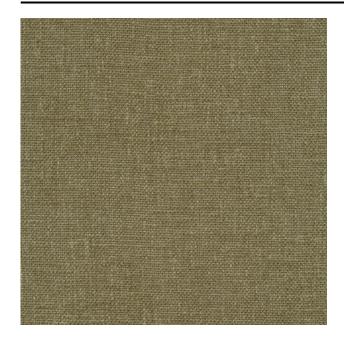

#### Description

A soft, supple in-between curtain fabric. The slub yarns contain a small amount of linen, which gives the open weave of this fabric a natural multi-coloured effect. Cena includes a series of interior shades that match the character of the textile.

### Product images