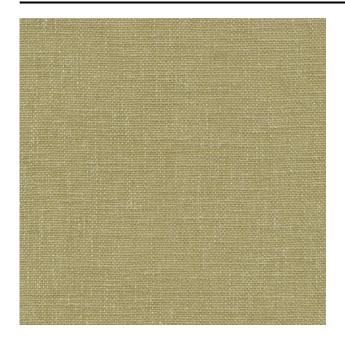

#### Description

A soft, supple in-between curtain fabric. The slub yarns contain a small amount of linen, which gives the open weave of this fabric a natural multi-coloured effect. Cena includes a series of interior shades that match the character of the textile.

### **Product images**